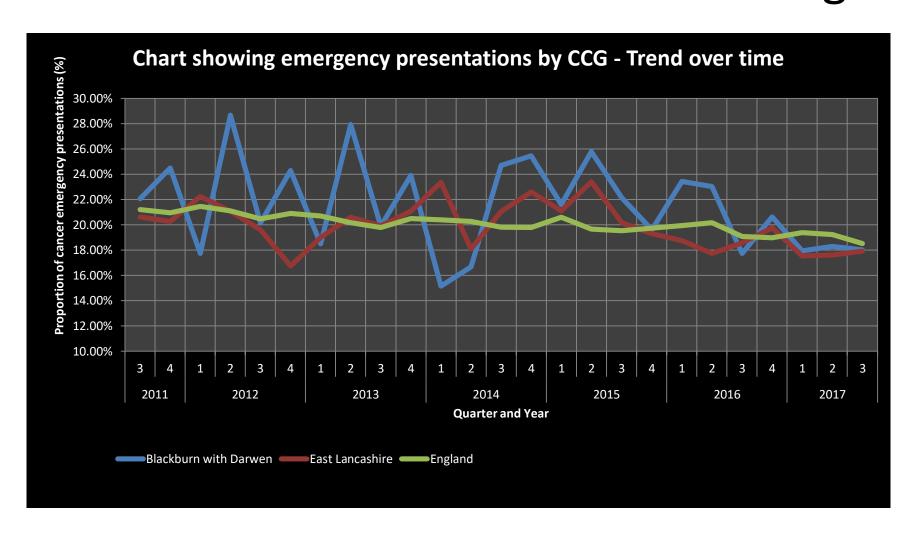

# Emergency presentations of cancer used to be the highest in the country and are now lower than the national average