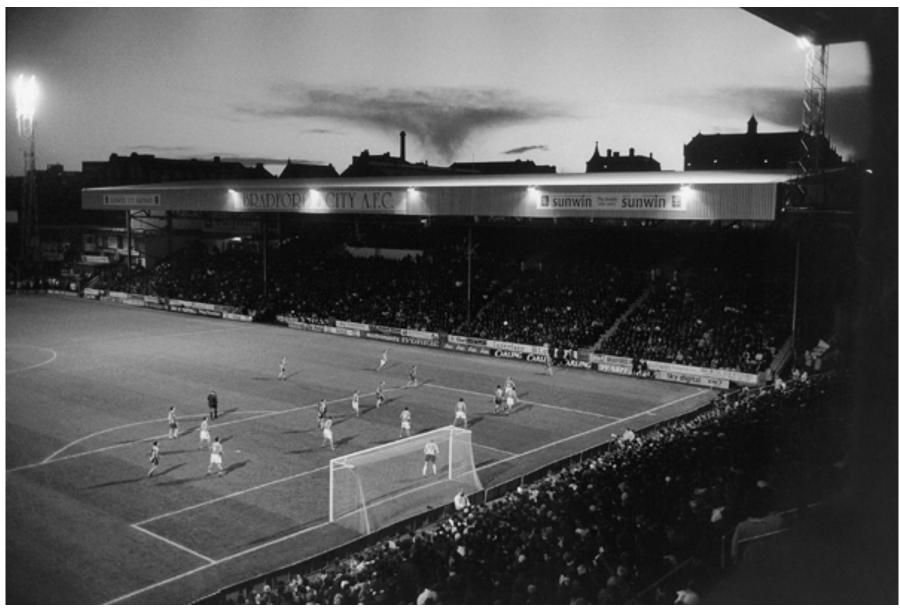

On 9th May 1999 Bradford City were promoted to the Premier League.

Photograph: Humphrey Spender: Mass Observation: worktown

Bradford vs Sunderland 2/10/99

Photograph: Humphrey Spender: Mass Observation:worktown