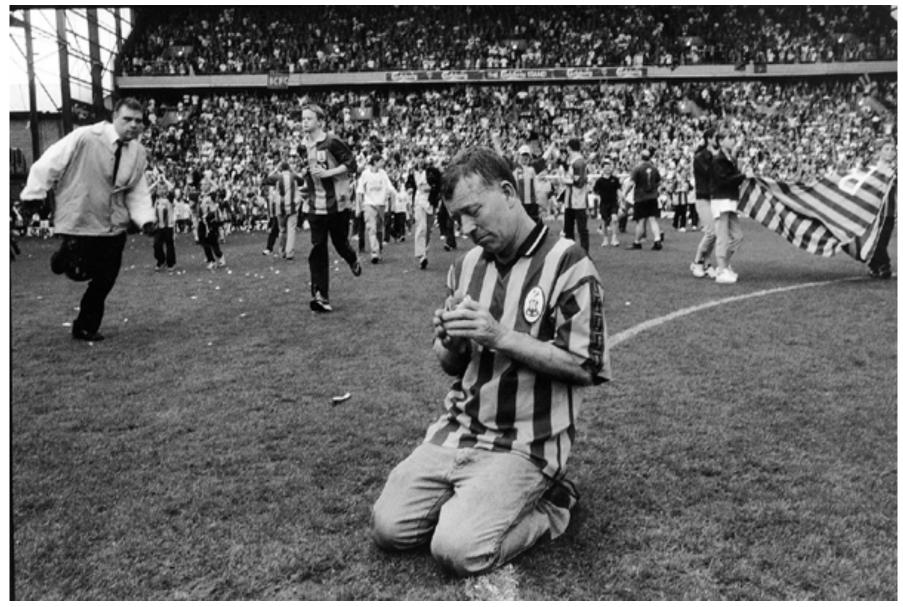

City vs Everton 28/12/99

The man in the angry pants

Last game of the season City vs Liverpool 14/05/00

City beat Liverpool 1-0 and retain Premier league status

2001 Bradford City were relegated from the Premiership