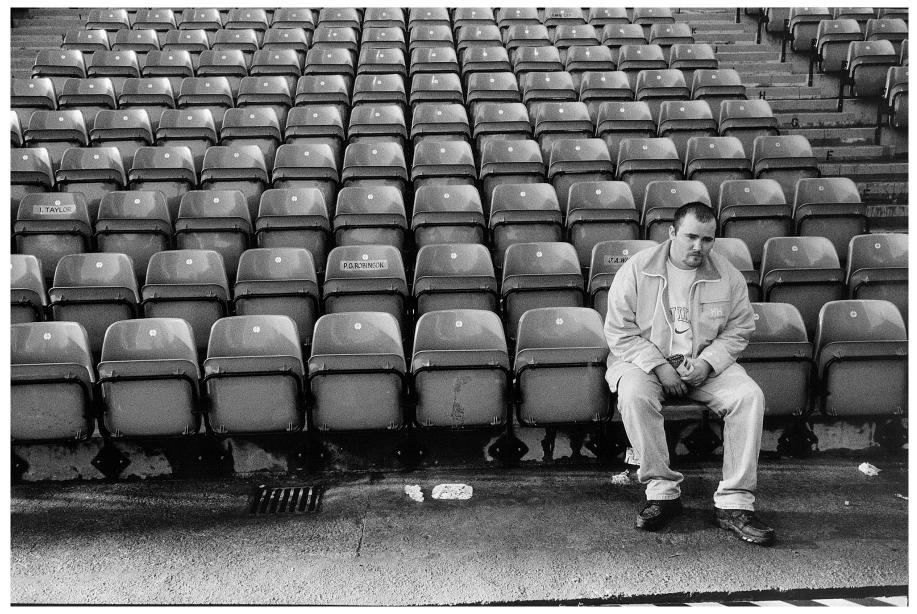

City vs Everton 28/12/99

The man in the angry pants

Last game of the season City vs Liverpool 14/05/00

City beat Liverpool 1-0 and retain Premier league status

2001 Bradford City were relegated from the Premiership