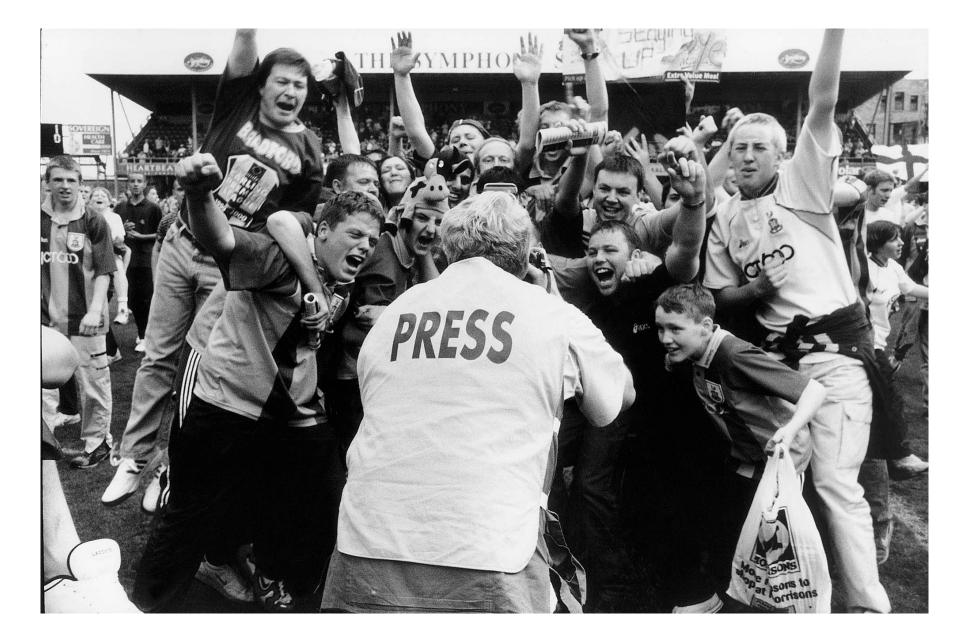

City vs Everton 28/12/99

The man in the angry pants

Last game of the season City vs Liverpool 14/05/00

City beat Liverpool 1-0 and retain Premier league status

2001 Bradford City were relegated from the Premiership