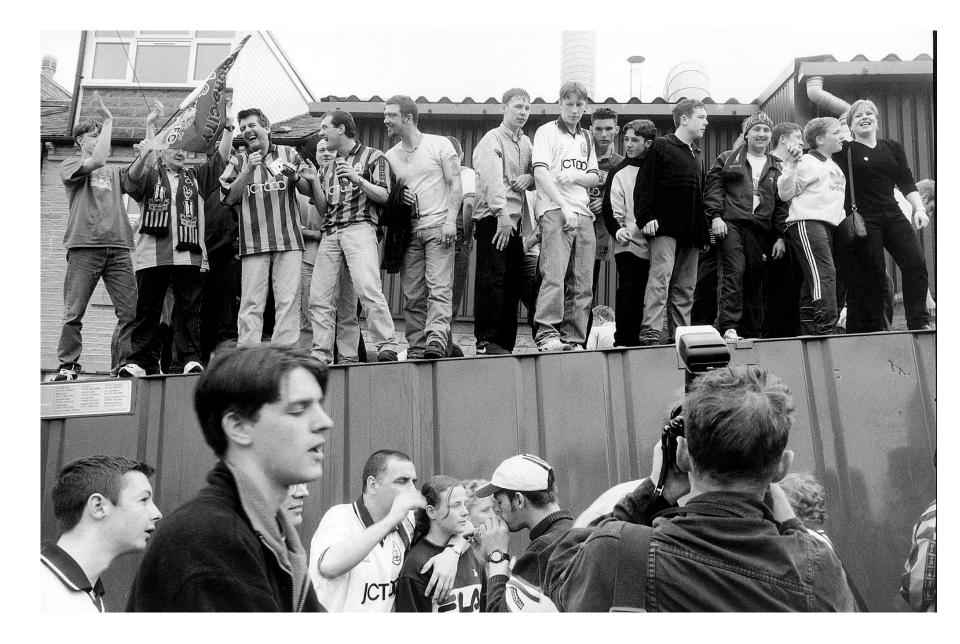

22 bowlers, 32 trilbies, 19 caps 6 bare heads, 5 lads & 1 woman

Manchester City vs City 0 bowlers, 0 trilbies, 5 caps, 2 orange wigs, 75 bare heads, 19 lads, 6 women & 1 baby

Photograph: Humphrey Spender: Mass Observation:worktown